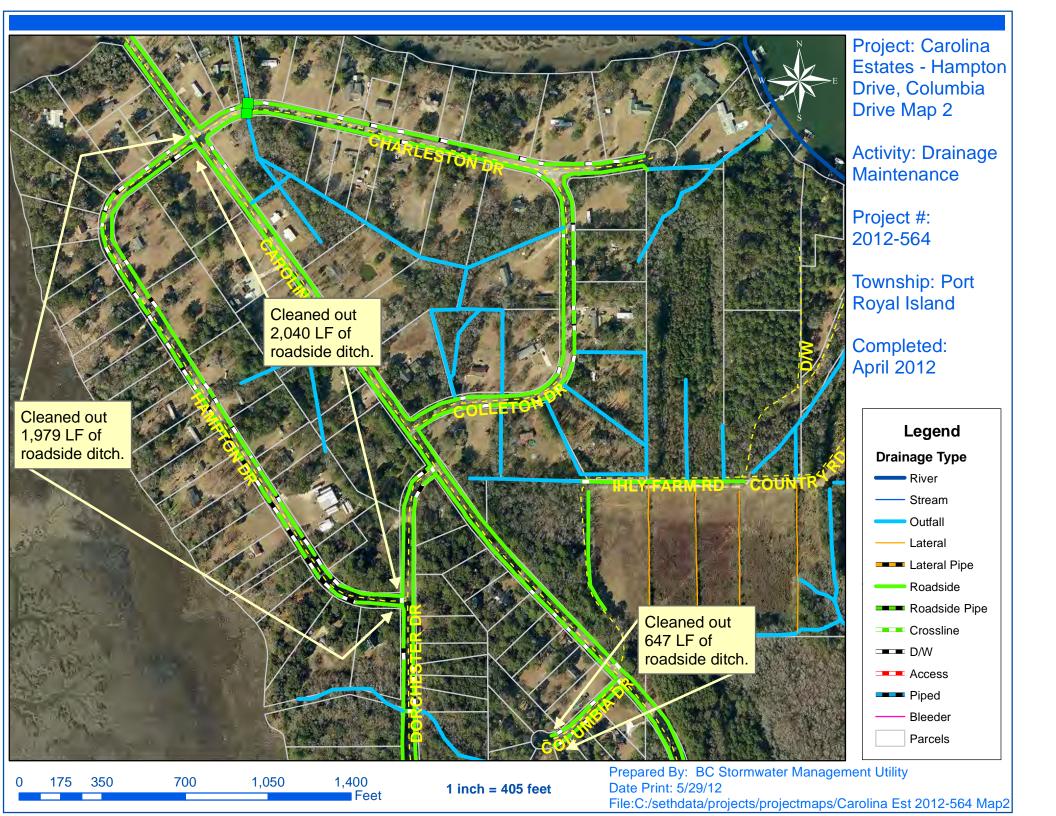

## **Narrative Description of Project:**

Project improved 6,220 L.F. of drainage system. Cleaned out 6,220 L.F. of roadside ditch. Jetted (2) crossline pipes and (44) driveway pipes.

| 2012-564 / Carolina Estates           | Labor<br>Hours | Labor<br>Cost | Equipment<br>Cost | Material<br>Cost  | Contractor<br>Cost | Indirect<br>Labor | Total Cost  |
|---------------------------------------|----------------|---------------|-------------------|-------------------|--------------------|-------------------|-------------|
| AUDIT / Audit Project                 | 1.0            | \$20.48       | \$0.00            | \$0.00            | \$0.00             | \$0.00            | \$20.48     |
| CLPJT / Crossline Pipe - Jetted       | 20.0           | \$437.60      | \$221.60          | \$108.54          | \$0.00             | \$0.00            | \$767.74    |
| DPJT / Driveway Pipe - Jetted         | 50.0           | \$1,096.80    | \$576.16          | \$282.60          | \$0.00             | \$0.00            | \$1,955.56  |
| HAUL / Hauling                        | 189.0          | \$4,166.43    | \$2,449.04        | \$781.91          | \$0.00             | \$0.00            | \$7,397.38  |
| RDCO / Roadside ditch - cleaned out   | 60.0           | \$1,376.80    | \$196.13          | \$73.76           | \$0.00             | \$0.00            | \$1,646.69  |
| RS / Road Sweep                       | 25.0           | \$560.75      | \$145.05          | \$95.83           | \$0.00             | \$0.00            | \$801.63    |
| RSDCL / Roadside Ditch - Cleanout     | 259.0          | \$5,908.79    | \$974.92          | \$349.01          | \$0.00             | \$0.00            | \$7,232.72  |
| UTLOC / Utility locates               | 1.5            | \$30.72       | \$0.00            | \$0.00            | \$0.00             | \$0.00            | \$30.72     |
| Indirect Labor, Services and Supplies | 0.0            | \$0.00        | \$0.00            | \$0.00            | \$0.00             | \$9,367.42        | \$9,367.42  |
| 2012-564 / Carolina Estates           | 605.5          | \$13,598.37   | \$4,562.90        | \$1,691.65        | \$0.00             | \$9,367.42        | \$29,220.34 |
| Sub Total                             |                |               |                   |                   |                    |                   |             |
| Grand Total                           | 605.5          | \$13,598.37   | \$4,562.90        | <b>\$1,691.65</b> | \$0.00             | \$9,367.42        | \$29,220.34 |