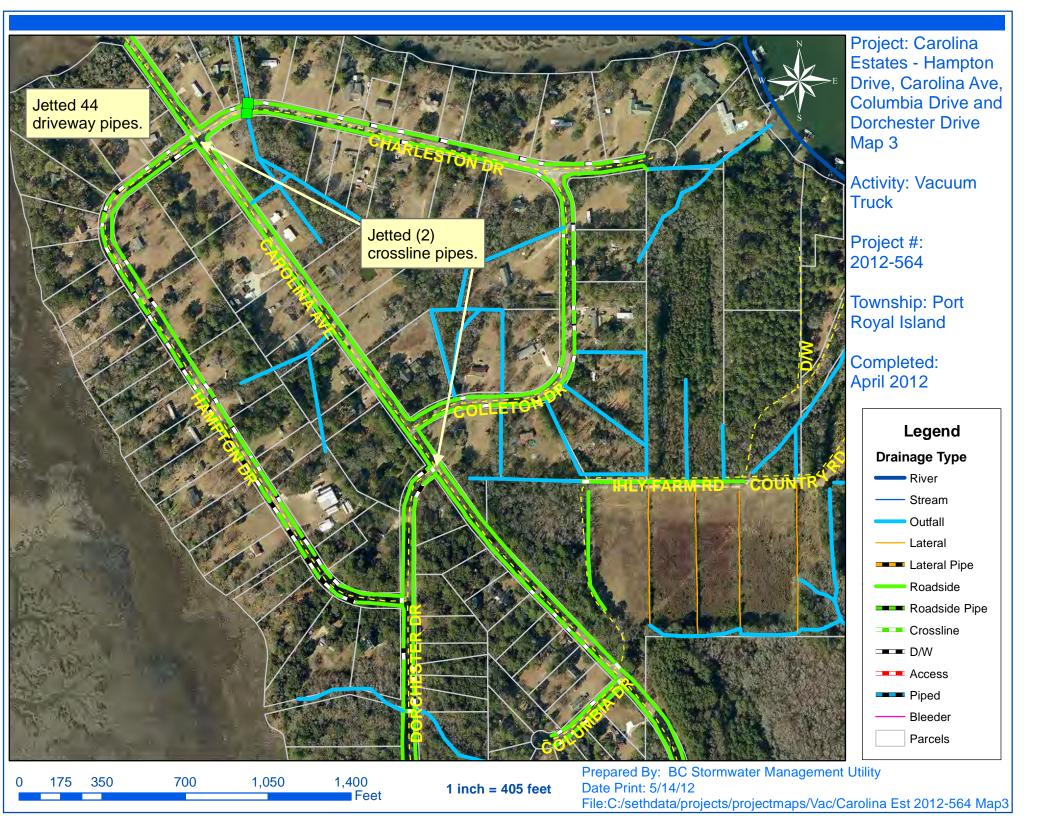

## **Narrative Description of Project:**

Project improved 6,220 L.F. of drainage system. Cleaned out 6,220 L.F. of roadside ditch. Jetted (2) crossline pipes and (44) driveway pipes.

| 2012-564 / Carolina Estates           | Labor<br>Hours | Labor<br>Cost | Equipment<br>Cost | Material<br>Cost  | Contractor<br>Cost | Indirect<br>Labor | Total Cost  |
|---------------------------------------|----------------|---------------|-------------------|-------------------|--------------------|-------------------|-------------|
| AUDIT / Audit Project                 | 1.0            | \$20.48       | \$0.00            | \$0.00            | \$0.00             | \$0.00            | \$20.48     |
| CLPJT / Crossline Pipe - Jetted       | 20.0           | \$437.60      | \$221.60          | \$108.54          | \$0.00             | \$0.00            | \$767.74    |
| DPJT / Driveway Pipe - Jetted         | 50.0           | \$1,096.80    | \$576.16          | \$282.60          | \$0.00             | \$0.00            | \$1,955.56  |
| HAUL / Hauling                        | 189.0          | \$4,166.43    | \$2,449.04        | \$781.91          | \$0.00             | \$0.00            | \$7,397.38  |
| RDCO / Roadside ditch - cleaned out   | 60.0           | \$1,376.80    | \$196.13          | \$73.76           | \$0.00             | \$0.00            | \$1,646.69  |
| RS / Road Sweep                       | 25.0           | \$560.75      | \$145.05          | \$95.83           | \$0.00             | \$0.00            | \$801.63    |
| RSDCL / Roadside Ditch - Cleanout     | 259.0          | \$5,908.79    | \$974.92          | \$349.01          | \$0.00             | \$0.00            | \$7,232.72  |
| UTLOC / Utility locates               | 1.5            | \$30.72       | \$0.00            | \$0.00            | \$0.00             | \$0.00            | \$30.72     |
| Indirect Labor, Services and Supplies | 0.0            | \$0.00        | \$0.00            | \$0.00            | \$0.00             | \$9,367.42        | \$9,367.42  |
| 2012-564 / Carolina Estates           | 605.5          | \$13,598.37   | \$4,562.90        | \$1,691.65        | \$0.00             | \$9,367.42        | \$29,220.34 |
| Sub Total                             |                |               |                   |                   |                    |                   |             |
| Grand Total                           | 605.5          | \$13,598.37   | \$4,562.90        | <b>\$1,691.65</b> | \$0.00             | \$9,367.42        | \$29,220.34 |