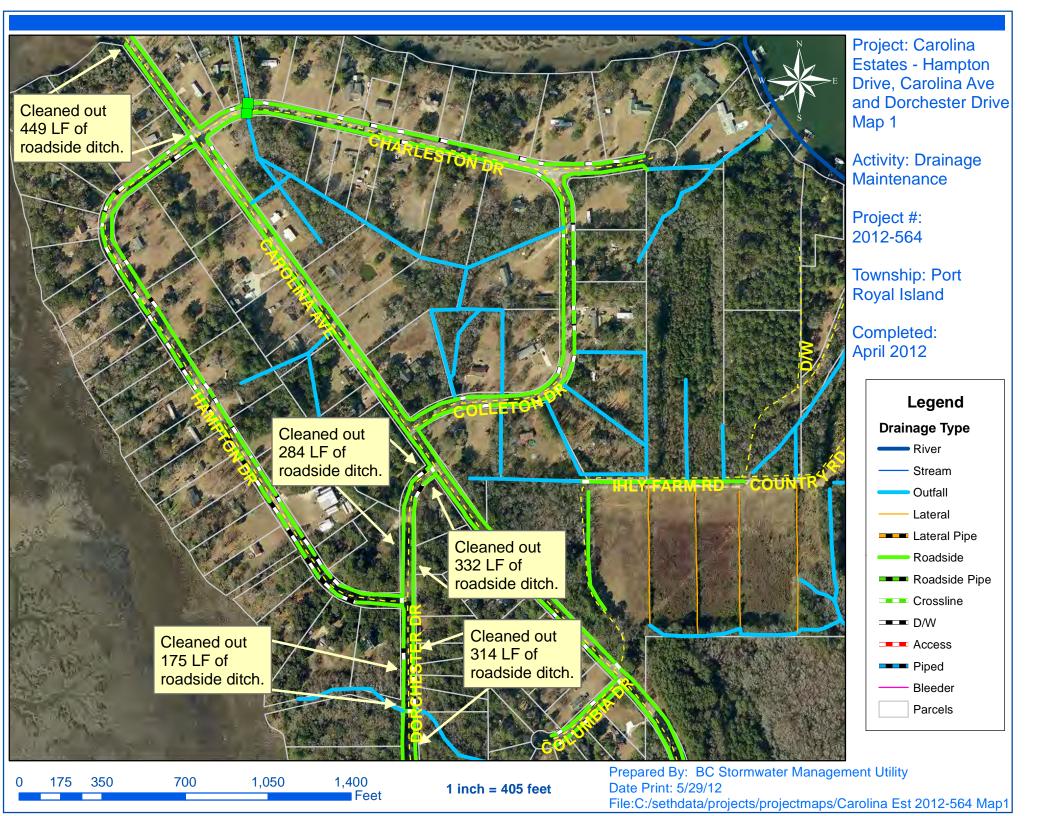

## Stormwater Infrastructure

Project Summary

Project Summary: Carolina Estates - Hampton Drive, Carolina Avenue, Dorchester Drive, Columbia Drive

## **Narrative Description of Project:**

Project improved 6,220 L.F. of drainage system. Cleaned out 6,220 L.F. of roadside ditch. Jetted (2) crossline pipes and (44) driveway pipes.

| 2012-564 / Carolina Estates           | Labor<br>Hours | Labor<br>Cost | Equipment<br>Cost | Material<br>Cost  | Contractor<br>Cost | Indirect<br>Labor | Total Cost  |
|---------------------------------------|----------------|---------------|-------------------|-------------------|--------------------|-------------------|-------------|
| AUDIT / Audit Project                 | 1.0            | \$20.48       | \$0.00            | \$0.00            | \$0.00             | \$0.00            | \$20.48     |
| CLPJT / Crossline Pipe - Jetted       | 20.0           | \$437.60      | \$221.60          | \$108.54          | \$0.00             | \$0.00            | \$767.74    |
| DPJT / Driveway Pipe - Jetted         | 50.0           | \$1,096.80    | \$576.16          | \$282.60          | \$0.00             | \$0.00            | \$1,955.56  |
| HAUL / Hauling                        | 189.0          | \$4,166.43    | \$2,449.04        | \$781.91          | \$0.00             | \$0.00            | \$7,397.38  |
| RDCO / Roadside ditch - cleaned out   | 60.0           | \$1,376.80    | \$196.13          | \$73.76           | \$0.00             | \$0.00            | \$1,646.69  |
| RS / Road Sweep                       | 25.0           | \$560.75      | \$145.05          | \$95.83           | \$0.00             | \$0.00            | \$801.63    |
| RSDCL / Roadside Ditch - Cleanout     | 259.0          | \$5,908.79    | \$974.92          | \$349.01          | \$0.00             | \$0.00            | \$7,232.72  |
| UTLOC / Utility locates               | 1.5            | \$30.72       | \$0.00            | \$0.00            | \$0.00             | \$0.00            | \$30.72     |
| Indirect Labor, Services and Supplies | 0.0            | \$0.00        | \$0.00            | \$0.00            | \$0.00             | \$9,367.42        | \$9,367.42  |
| 2012-564 / Carolina Estates           | 605.5          | \$13,598.37   | \$4,562.90        | \$1,691.65        | \$0.00             | \$9,367.42        | \$29,220.34 |
| Sub Total                             |                |               |                   |                   |                    |                   |             |
| Grand Total                           | 605.5          | \$13,598.37   | \$4,562.90        | <b>\$1,691.65</b> | \$0.00             | \$9,367.42        | \$29,220.34 |