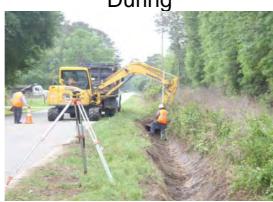

$0.00            | \$0.00            | \$0.00             | \$0.00            | \$30.72     |
| Indirect Labor, Services and Supplies | 0.0            | \$0.00        | \$0.00            | \$0.00            | \$0.00             | \$9,367.42        | \$9,367.42  |
| 2012-564 / Carolina Estates           | 605.5          | \$13,598.37   | \$4,562.90        | \$1,691.65        | \$0.00             | \$9,367.42        | \$29,220.34 |
| Sub Total                             |                |               |                   |                   |                    |                   |             |
| Grand Total                           | 605.5          | \$13,598.37   | \$4,562.90        | <b>\$1,691.65</b> | \$0.00             | \$9,367.42        | \$29,220.34 |

## **Before**



During



After

**Completion:** Apr-12